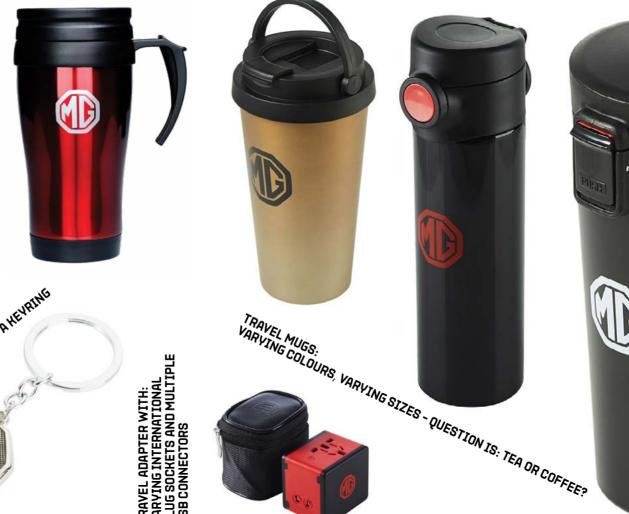

#### **ENJOY MG**

TRAVEL MUGS **BADGE KEYRINGS DRINKS COASTERS** LIGHTNING/USB CHARGE **CABLE & POUCH** PAINT TOUCH UP KITS

TRAVEL ADAPTER

**VISIT MG.CO.UK/ACCESSORIES** 

FOR MORE INFORMATION OR SEE AND ORDER FROM YOUR LOCAL MG DEALER