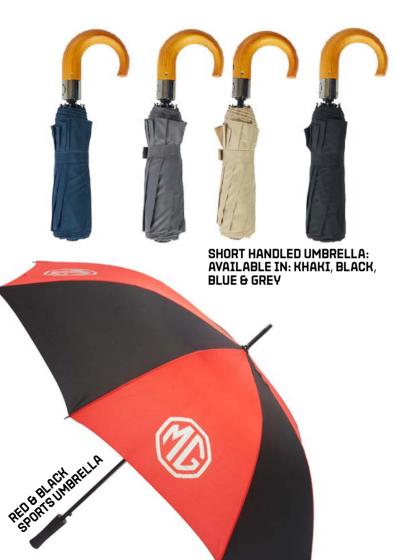

### **LIVE MG**

LONG HANDLED UMBRELLA
BLACK/RED GOLF UMBRELLA
SHORT HANDLED UMBRELLA
HOODIES

FOR MORE INFORMATION
VISIT MG.CO.UK/ACCESSORIES
OR SEE AND ORDER FROM
YOUR LOCAL MG DEALER

PAINT TOUCH UP KITS: ASK YOUR DEALER FOR AVAILAIBLITY