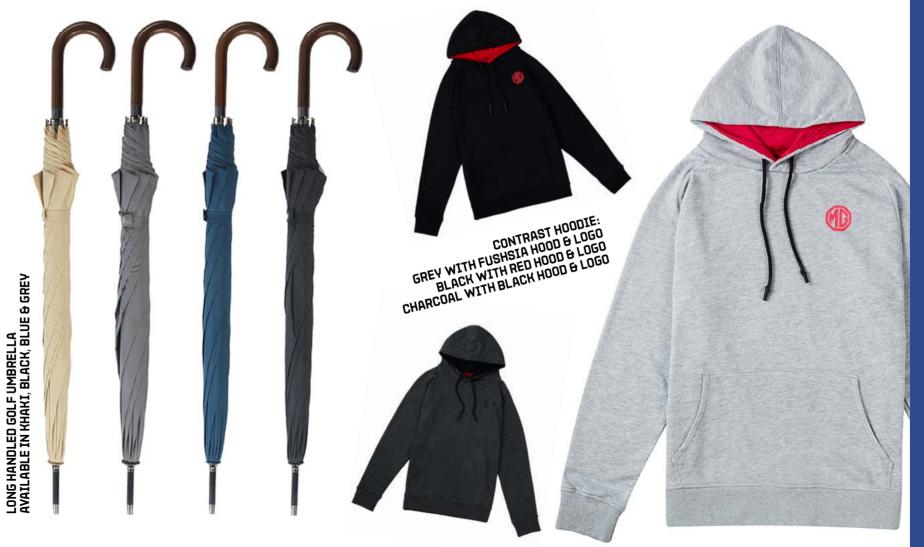

### **LIVE MG**

LONG HANDLED UMBRELLA
BLACK/RED GOLF UMBRELLA
SHORT HANDLED UMBRELLA
HOODIES

FOR MORE INFORMATION
VISIT MG.CO.UK/ACCESSORIES
OR SEE AND ORDER FROM
YOUR LOCAL MG DEALER

PAINT TOUCH UP KITS: ASK YOUR DEALER FOR AVAILAIBLITY